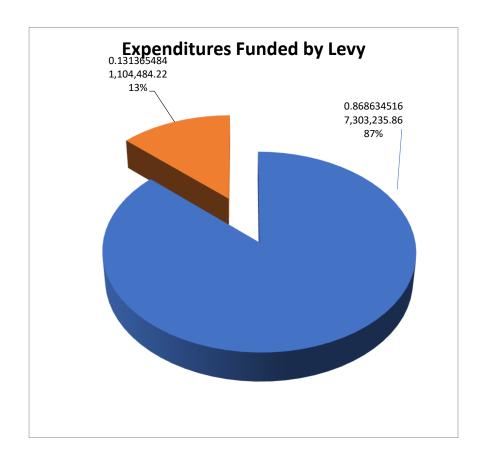

#### MUNICIPALITY OF BLUEWATER

| 1                                                                                                        | 9                                | 10                       | 11                       |
|----------------------------------------------------------------------------------------------------------|----------------------------------|--------------------------|--------------------------|
|                                                                                                          | 2020 Proposed<br>Budget          | 2020 Operating<br>Budget | 2020 Capital<br>Budget   |
| Current Year Surplus                                                                                     | 0                                |                          |                          |
| Prior Year Deficit/(Surplus)                                                                             | (755,492)                        | (755,492)                |                          |
| Taxation Revenue                                                                                         | (116,150)                        | (116,150)                |                          |
|                                                                                                          | , ,                              | , ,                      |                          |
| Members of Council Revenues                                                                              | (3,616)                          | (3,616)<br>161.870       |                          |
| Members of Council Expenditures                                                                          | 161,870                          | 161,870                  |                          |
| General Government Revenue-Operating                                                                     | (2,314,713)                      | (2,314,713)              |                          |
| General Government Expenditures-Operating                                                                | 2,024,815                        | 2,024,815                |                          |
| General Government Revenue-Capital General Government Expenditures-Capital                               | 0<br>29,700                      |                          | 29.700                   |
| General Government Experioritares-Capital                                                                | 29,700                           |                          | 23,700                   |
| Fire Department Revenue-Operating                                                                        | (168,444)                        | (168,444)                |                          |
| Fire Department Expenditures-Operating                                                                   | 663,194                          | 663,194                  | (F.000)                  |
| Fire Department Revenue-Capital Fire Department Expenditures-Capital                                     | ( <mark>5,000)</mark><br>296,481 |                          | (5,000)<br>296,481       |
| Protection to Persons & Property Revenue-Operati                                                         | (334,277)                        | (334,277)                |                          |
| Protection to Persons & Property Expenditures-Op                                                         | 2,329,578                        | 2,329,578                |                          |
| Protection to Persons & Property Revenue-Capital                                                         | 0<br>46.060                      |                          | 46.060                   |
| Protection to Persons & Property Expenditures-Ca                                                         | 46,069                           |                          | 46,069                   |
| Roads Revenue-Operating                                                                                  | (80,550)                         | (80,550)                 |                          |
| Roads Expenditures-Operating                                                                             | 2,667,461                        | 2,667,461                |                          |
| Roads Revenue-Capital                                                                                    | (3,060,357)                      |                          | (3,060,357)              |
| Roads Expenditures-Capital                                                                               | 3,977,739                        |                          | 3,977,739                |
| Fleet Revenue-Operating                                                                                  | (1,000)                          | (1,000)                  |                          |
| Fleet Expenditures-Operating                                                                             | (0)                              | (0)                      |                          |
| Fleet Revenue-Capital                                                                                    | (912,000)                        |                          | (912,000)                |
| Fleet Expenditures-Capital                                                                               | 913,000                          |                          | 913,000                  |
| Street Lights Revenue - Operating                                                                        | (166,416)                        | (166,416)                |                          |
| Street Lights Expenditures - Operating                                                                   | 42,391                           | 42,391                   |                          |
| Street Lights Revenue - Capital                                                                          | (305,325)                        |                          | (305,325)                |
| Street Lights Expenditures - Capital                                                                     | 429,351                          |                          | 429,351                  |
| Marina Revenue                                                                                           | (84,857)                         | (79,857)                 | (5,000)                  |
| Marina Expenditures                                                                                      | 88,970                           | 83,970                   | 5,000                    |
| Environment Revenue - Operating                                                                          | (700,700)                        | (700,700)                |                          |
| Environment Expenditures - Operating                                                                     | 1,019,482                        | 1,019,482                |                          |
| Environment Revenue - Capital                                                                            | (74,000)                         | ,, -                     | (74,000)                 |
| Environment Expenditures - Capital                                                                       | 200,500                          |                          | 200,500                  |
| Cemeteries Revenue                                                                                       | (19,899)                         | (19,899)                 | 0                        |
| Cemeteries Expenditures                                                                                  | 24,076                           | 24,076                   | 0                        |
| •                                                                                                        |                                  |                          |                          |
| Recreation & Parks & Facilities Revenue-Operating Recreation & Parks & Facilities Expenditures-Operation | (430,366)<br>1,847,767           | (430,366)<br>1,847,767   |                          |
| Recreation & Parks & Facilities Expenditures-Open Recreation & Parks & Facilities Revenue-Capital        | (144,696)                        | 1,847,767                | (144,696)                |
| Recreation & Parks & Facilities Expenditures-Capit                                                       | 796,091                          |                          | 796,091                  |
|                                                                                                          | (== 4 000)                       | (== 4 000)               |                          |
| Planning & Culture Revenue Planning & Culture Expenditures                                               | (554,693)<br>846,073             | (554,693)<br>811,820     | 34,253                   |
| Figuring & Culture Experiordies                                                                          | 040,073                          | 011,020                  | 34,233                   |
| Water Revenue-Operating                                                                                  | (2,169,524)                      | (2,169,524)              |                          |
| Water Expenditures-Operating                                                                             | 2,141,367                        | 2,141,367                |                          |
| Water Revenue-Capital Water Expenditures-Capital                                                         | (1,058,655)<br>1,086,812         |                          | (1,058,655)<br>1,086,812 |
| Trace: Experiultures-capital                                                                             | 1,000,012                        |                          | 1,000,012                |
| Sewer Revenue- Operating                                                                                 | -1,019,058.                      | (1,019,058)              |                          |
| Sewer Expenditures- Operating                                                                            | 859,095.                         | 859,095                  | 070.000                  |
| Sewer Revenue- Capital Sewer Expenditures- Capital                                                       | <del>-372,920.</del><br>532,883. |                          | -372,920.<br>532,883     |
| Co Experience - Capital                                                                                  | 332,003.                         |                          | 552,003                  |
| Raised from Taxation:                                                                                    |                                  |                          |                          |
| Totals:                                                                                                  | 8,172,053.99                     | 5,762,127.82             | 2,409,926.17             |
| Overall Change in Levy: Total Revenues:                                                                  | 0.0656 (14,852,709.39)           | 0.0077<br>(8,914,756.55) | 0.2353                   |
| Overall change in Revenues:                                                                              | 0.1923                           | 0.2744                   | 0.0871                   |
| Total Expenditures:                                                                                      | 23,024,763.38                    | 14,676,884.37            | 8,347,879.01             |
| Overall change in Expenditures:                                                                          | 0.1440                           | 0.1544                   | 0.1261                   |
| Current Year Deficit/(Surplus)                                                                           | 8,172,053.99                     | 5,762,127.82             | 2,409,926.17             |
|                                                                                                          |                                  |                          |                          |
|                                                                                                          |                                  |                          |                          |