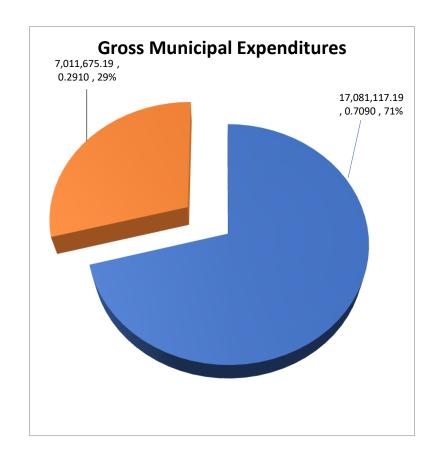

#### MUNICIPALITY OF BLUEWATER

| 1                                                                                                        | 9                                | 10                       | 11                       |
|----------------------------------------------------------------------------------------------------------|----------------------------------|--------------------------|--------------------------|
|                                                                                                          | 2020 Proposed<br>Budget          | 2020 Operating<br>Budget | 2020 Capital<br>Budget   |
| Current Year Surplus                                                                                     | 0                                |                          |                          |
| Prior Year Deficit/(Surplus)                                                                             | (755,492)                        | (755,492)                |                          |
| Taxation Revenue                                                                                         | (116,150)                        | (116,150)                |                          |
|                                                                                                          | , ,                              | , ,                      |                          |
| Members of Council Revenues                                                                              | (3,616)                          | (3,616)<br>161.870       |                          |
| Members of Council Expenditures                                                                          | 161,870                          | 161,870                  |                          |
| General Government Revenue-Operating                                                                     | (2,314,713)                      | (2,314,713)              |                          |
| General Government Expenditures-Operating                                                                | 2,024,815                        | 2,024,815                |                          |
| General Government Revenue-Capital General Government Expenditures-Capital                               | 0<br>29,700                      |                          | 29.700                   |
| General Government Experioritares-Capital                                                                | 29,700                           |                          | 23,700                   |
| Fire Department Revenue-Operating                                                                        | (168,444)                        | (168,444)                |                          |
| Fire Department Expenditures-Operating                                                                   | 663,194                          | 663,194                  | (F.000)                  |
| Fire Department Revenue-Capital Fire Department Expenditures-Capital                                     | ( <mark>5,000)</mark><br>296,481 |                          | (5,000)<br>296,481       |
| Protection to Persons & Property Revenue-Operati                                                         | (334,277)                        | (334,277)                |                          |
| Protection to Persons & Property Expenditures-Op                                                         | 2,329,578                        | 2,329,578                |                          |
| Protection to Persons & Property Revenue-Capital                                                         | 0<br>46.060                      |                          | 46.060                   |
| Protection to Persons & Property Expenditures-Ca                                                         | 46,069                           |                          | 46,069                   |
| Roads Revenue-Operating                                                                                  | (80,550)                         | (80,550)                 |                          |
| Roads Expenditures-Operating                                                                             | 2,667,461                        | 2,667,461                |                          |
| Roads Revenue-Capital                                                                                    | (3,060,357)                      |                          | (3,060,357)              |
| Roads Expenditures-Capital                                                                               | 3,977,739                        |                          | 3,977,739                |
| Fleet Revenue-Operating                                                                                  | (1,000)                          | (1,000)                  |                          |
| Fleet Expenditures-Operating                                                                             | (0)                              | (0)                      |                          |
| Fleet Revenue-Capital                                                                                    | (912,000)                        |                          | (912,000)                |
| Fleet Expenditures-Capital                                                                               | 913,000                          |                          | 913,000                  |
| Street Lights Revenue - Operating                                                                        | (166,416)                        | (166,416)                |                          |
| Street Lights Expenditures - Operating                                                                   | 42,391                           | 42,391                   |                          |
| Street Lights Revenue - Capital                                                                          | (305,325)                        |                          | (305,325)                |
| Street Lights Expenditures - Capital                                                                     | 429,351                          |                          | 429,351                  |
| Marina Revenue                                                                                           | (84,857)                         | (79,857)                 | (5,000)                  |
| Marina Expenditures                                                                                      | 88,970                           | 83,970                   | 5,000                    |
| Environment Revenue - Operating                                                                          | (700,700)                        | (700,700)                |                          |
| Environment Expenditures - Operating                                                                     | 1,019,482                        | 1,019,482                |                          |
| Environment Revenue - Capital                                                                            | (74,000)                         | ,, -                     | (74,000)                 |
| Environment Expenditures - Capital                                                                       | 200,500                          |                          | 200,500                  |
| Cemeteries Revenue                                                                                       | (19,899)                         | (19,899)                 | 0                        |
| Cemeteries Expenditures                                                                                  | 24,076                           | 24,076                   | 0                        |
| •                                                                                                        |                                  |                          |                          |
| Recreation & Parks & Facilities Revenue-Operating Recreation & Parks & Facilities Expenditures-Operation | (430,366)<br>1,847,767           | (430,366)<br>1,847,767   |                          |
| Recreation & Parks & Facilities Expenditures-Open Recreation & Parks & Facilities Revenue-Capital        | (144,696)                        | 1,847,767                | (144,696)                |
| Recreation & Parks & Facilities Expenditures-Capit                                                       | 796,091                          |                          | 796,091                  |
|                                                                                                          | (== 4 000)                       | (== 4 000)               |                          |
| Planning & Culture Revenue Planning & Culture Expenditures                                               | (554,693)<br>846,073             | (554,693)<br>811,820     | 34,253                   |
| Figuring & Culture Experiordies                                                                          | 040,073                          | 011,020                  | 34,233                   |
| Water Revenue-Operating                                                                                  | (2,169,524)                      | (2,169,524)              |                          |
| Water Expenditures-Operating                                                                             | 2,141,367                        | 2,141,367                |                          |
| Water Revenue-Capital Water Expenditures-Capital                                                         | (1,058,655)<br>1,086,812         |                          | (1,058,655)<br>1,086,812 |
| Trace: Experiultures-capital                                                                             | 1,000,012                        |                          | 1,000,012                |
| Sewer Revenue- Operating                                                                                 | -1,019,058.                      | (1,019,058)              |                          |
| Sewer Expenditures- Operating                                                                            | 859,095.                         | 859,095                  | 070.000                  |
| Sewer Revenue- Capital Sewer Expenditures- Capital                                                       | <del>-372,920.</del><br>532,883. |                          | -372,920.<br>532,883     |
| Co Experience - Capital                                                                                  | 332,003.                         |                          | 552,003                  |
| Raised from Taxation:                                                                                    |                                  |                          |                          |
| Totals:                                                                                                  | 8,172,053.99                     | 5,762,127.82             | 2,409,926.17             |
| Overall Change in Levy: Total Revenues:                                                                  | 0.0656 (14,852,709.39)           | 0.0077<br>(8,914,756.55) | 0.2353                   |
| Overall change in Revenues:                                                                              | 0.1923                           | 0.2744                   | 0.0871                   |
| Total Expenditures:                                                                                      | 23,024,763.38                    | 14,676,884.37            | 8,347,879.01             |
| Overall change in Expenditures:                                                                          | 0.1440                           | 0.1544                   | 0.1261                   |
| Current Year Deficit/(Surplus)                                                                           | 8,172,053.99                     | 5,762,127.82             | 2,409,926.17             |
|                                                                                                          |                                  |                          |                          |
|                                                                                                          |                                  |                          |                          |