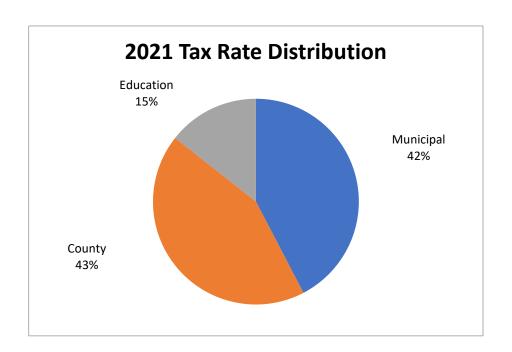

We have updated the Huron County tax rate to current proposed and assumed no change in Education as no CVA increase.

For \$100,000 of assessment on a residential property, the amount of taxes for the year 2021 changes to \$1,064.27 from \$1,052.46 in 2020. The municipal portion moves from \$442.44 to \$450.71 This is a 1.87% change in the municipal portion and an overall change of 1.12% in total taxes.

| Year                | Blu | uewater | С  | ounty  | Scho | ool Board | То | tal Taxes      |
|---------------------|-----|---------|----|--------|------|-----------|----|----------------|
| 2020                | \$  | 442.44  | \$ | 457.02 | \$   | 153.00    | \$ | 1,052.46       |
| 2021                | \$  | 450.71  | \$ | 460.56 | \$   | 153.00    | \$ | 1,064.27       |
| Difference          | \$  | 8.27    | \$ | 3.54   | \$   | -         | \$ | 11.80          |
| % increase/decrease |     | 1.87%   |    | 0.77%  |      | 0.00%     |    | 1.1 <b>2</b> % |
|                     |     |         |    |        |      |           |    |                |