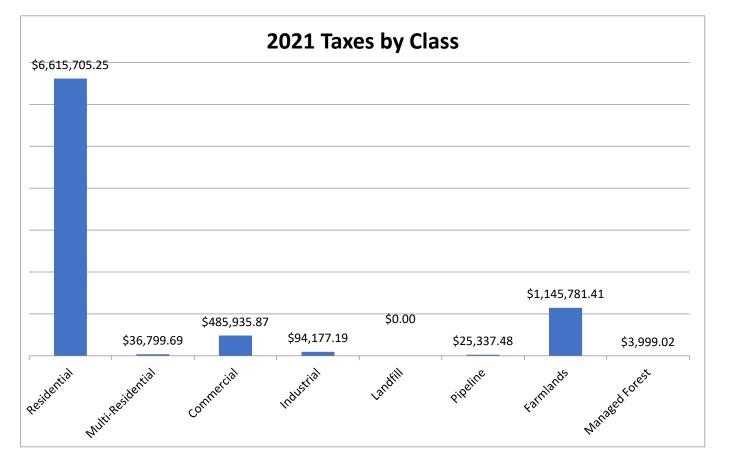

The change in the levy is skewed by the increase in average CVA for taxation purposes.

| Tax Class         | Levy           | %        |
|-------------------|----------------|----------|
| Residential       | \$6,615,705.25 | 78.6859% |
| Multi-Residential | \$36,799.69    | 0.4377%  |
| Commercial        | \$485,935.87   | 5.7796%  |
| Industrial        | \$94,177.19    | 1.1201%  |
| Landfill          | \$0.00         | 0.0000%  |
| Pipeline          | \$25,337.48    | 0.3014%  |
| Farmlands         | \$1,145,781.41 | 13.6277% |
| Managed Forest    | \$3,999.02     | 0.0476%  |
|                   | \$8,407,735.91 | 100%     |

#### Municipality of Bluewater 2021 Levy Distribution

|                   | 2020           | 2021           | 2020     | 2021     | Difference   | Difference |
|-------------------|----------------|----------------|----------|----------|--------------|------------|
| Tax Class         | Levy           | Levy           | %        | %        | \$           | %          |
| Residential       | \$6,420,451.38 | \$6,615,705.25 | 78.5659% | 78.6859% | \$195,253.87 | 0.1201%    |
| Multi-Residential | \$36,124.61    | \$36,799.69    | 0.4421%  | 0.4377%  | \$675.08     | -0.0044%   |
| Commercial        | \$475,131.45   | \$485,935.87   | 5.8141%  | 5.7796%  | \$10,804.42  | -0.0345%   |
| Industrial        | \$92,248.23    | \$94,177.19    | 1.1288%  | 1.1201%  | \$1,928.96   | -0.0087%   |
| Large Industrial  | \$0.00         | \$0.00         | 0.0000%  | 0.0000%  | \$0.00       | 0.0000%    |
| Pipeline          | \$24,761.16    | \$25,337.48    | 0.3030%  | 0.3014%  | \$576.32     | -0.0016%   |
| Farmlands         | \$1,119,959.43 | \$1,145,781.41 | 13.7047% | 13.6277% | \$25,821.98  | -0.0770%   |
| Managed Forest    | \$3,386.99     | \$3,999.02     | 0.0414%  | 0.0476%  | \$612.03     |            |
|                   | \$8,172,063.25 | \$8,407,735.91 | 100%     | 100%     | \$235,672.66 | 0%         |