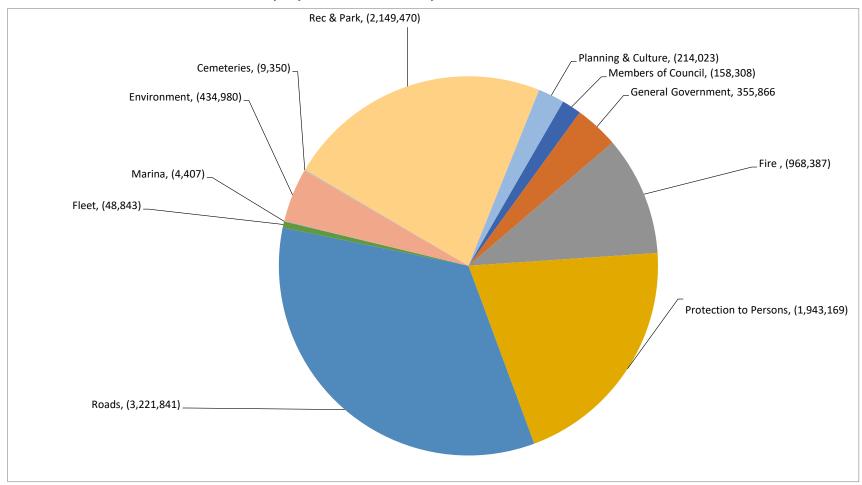

#### 2021 Departmental Budgets

| Department                               | 2020        | 2020           | <b>PROJECTED</b> | 2021        | <b>DOLLAR</b> | PERCENT               |
|------------------------------------------|-------------|----------------|------------------|-------------|---------------|-----------------------|
| Revenue Fund                             | BUDGET      | <b>ACTUALS</b> | <b>VARIANCE</b>  | BUDGET      | <b>CHANGE</b> | CHANGE                |
|                                          |             |                |                  |             |               | _                     |
| Members of Council                       | (158,253)   | (138,684)      | 19,569           | (158,308)   | (55)          | 0.03%                 |
| General Government                       | 9,303,895   | 8,174,082      | (1,129,813)      | 355,866     | (8,948,029)   | -96.18%               |
| Fire                                     | (786,231)   | (585,637)      | 200,594          | (968,387)   | (182,156)     | 23.17%                |
| Protection to Persons                    | (2,041,370) | (1,663,047)    | 378,323          | (1,943,169) | 98,201        | -4.81%                |
| Roads                                    | (3,504,293) | (2,484,156)    | 1,020,137        | (3,221,841) | 282,452       | -8.06%                |
| Fleet                                    | 0           | (390,664)      | (390,664)        | (48,843)    | (48,843)      | $\boldsymbol{0.00\%}$ |
| Marina                                   | (4,113)     | (26,583)       | (22,470)         | (4,407)     | (294)         | 7.15%                 |
| Environment                              | (445,282)   | (291,991)      | 153,291          | (434,980)   | 10,302        | -2.31%                |
| Cemeteries                               | (4,177)     | (4,767)        | (590)            | (9,350)     | (5,173)       | 123.85%               |
| Rec & Park                               | (2,068,796) | (1,642,782)    | 426,014          | (2,149,470) | (80,674)      | 3.90%                 |
| Planning & Culture                       | (291,380)   | (352,183)      | (60,803)         | (214,023)   | 77,357        | -26.55%               |
| Current Taxation surplus (deficit)       | 0           | 593,588        | 593,588          | (8,796,913) | (8,796,913)   |                       |
| Self-funding Operations:<br>Streetlights | 0           | (208,549)      | (208,549)        | 0           | 0             | 0.00%                 |
| Water                                    | 0           | 670,705        | 670,705          | (0)         | 0             | 0.00%                 |
| Sewer                                    | 0           | 352,358        | 352,358          | (0)         | (1)           | 0.00%                 |
| Current surplus (deficit)                | 0           | 1,408,102      | 1,408,102        |             | <u> </u>      |                       |
| Surplus (deficit) for Utilities:         | 0.00        | 814,514        | 814,514          |             |               |                       |